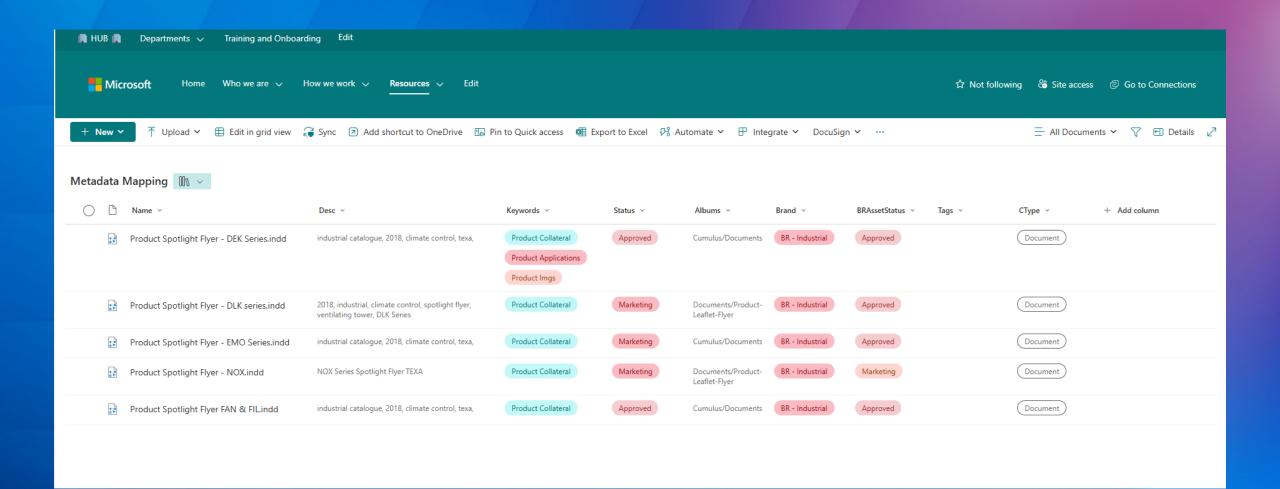

## **Beyond Folders**

Replace traditional folder hierarchies with structured metadata tagging and implement intelligent workflows for approval processes and document lifecycle management.