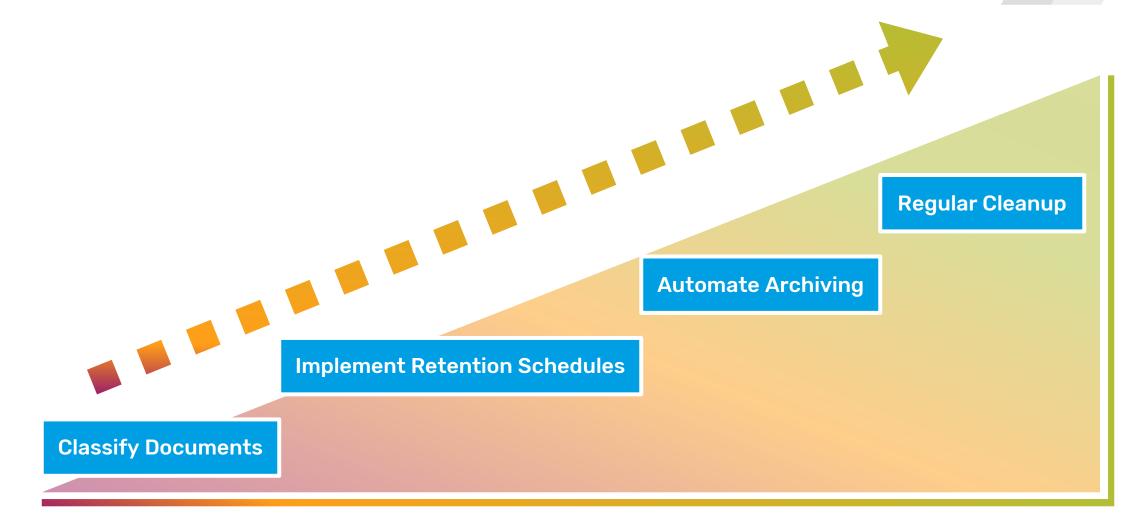

## **Streamlined Archiving: Boosting Productivity**

Establish continuous data monitoring routines with scheduled cleansing operations. Implement automated policies that intelligently move outdated content to archive storage.

## STREAMLINED ARCHIVING: BOOSTING PRODUCTIVITY